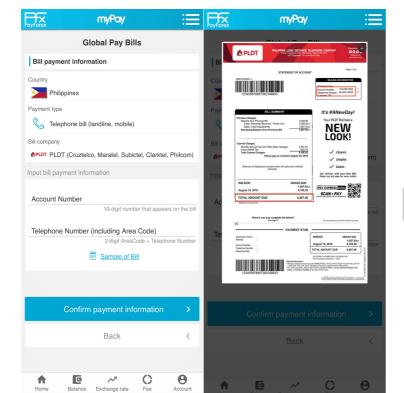

#### ■ Usage method

myPay

of bills.

① Click "Global Pay Bills" on ② Select country and select type ③ Select bill company from the list.

4 Input bill information by referring to Sample of Bill. (Required information varies by different billers)

⑤ Input bill payment amount.