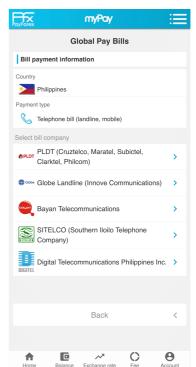

#### ■ Usage method

myPay

of bills.

① Click "Global Pay Bills" on ② Select country and select type ③ Select bill company from the list.

4 Input bill information by referring to Sample of Bill. (Required information varies by different billers)