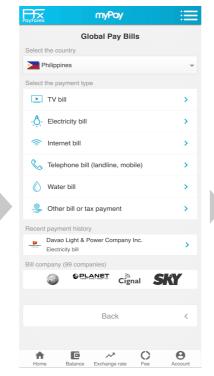

#### ■ Usage method

myPay

of bills.

① Click "Global Pay Bills" on ② Select country and select type ③ Select bill company from the list.

4 Input bill information by referring to Sample of Bill. (Required information varies by different billers)