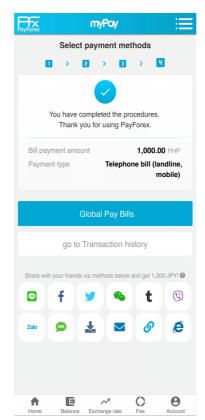

ilippines | •           |     | •        | •     | •        | •          | ● <sup>※1</sup> |

| Vietnam | • |  | • | • | • | • |  |
|---------|---|--|---|---|---|---|--|
|---------|---|--|---|---|---|---|--|

- ※1 Other bill or tax payment
- · The procedure might be completed by the same day or take 1-2 business days (Varies by countries).
- · Transaction fee of JPY 200 will be charged per transaction.
- The limitation amount is JPY 100,000 per transaction.

#### ■ Usage method

myPay

of bills.

① Click "Global Pay Bills" on ② Select country and select type ③ Select bill company from the list.







4 Input bill information by referring to Sample of Bill. (Required information varies by different billers)



⑤ Input bill payment amount.



#### 6 Confirm and pay.



※Payment completed.



# <Company Profile>

| Company                    | Queen Bee Capital Co., Ltd.                                                                                                                 |  |  |  |  |
|----------------------------|---------------------------------------------------------------------------------------------------------------------------------------------|--|--|--|--|
| Services                   | Fund Transfer Service Provider  Manage and develop EC site, Settlement information solution                                                 |  |  |  |  |
| Registration               | Kanto Regional Financial Bureau registration number 00010                                                                                   |  |  |  |  |
| Affiliated<br>Organization | Japan