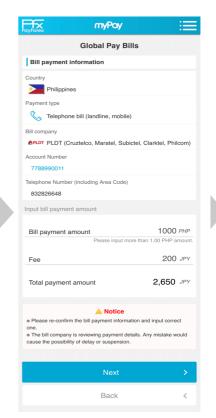

#### ■ Usage method

myPay

of bills.

① Click "Global Pay Bills" on ② Select country and select type ③ Select bill company from the list.

4 Input bill information by referring to Sample of Bill. (Required information varies by different billers)

⑤ Input bill payment amount.