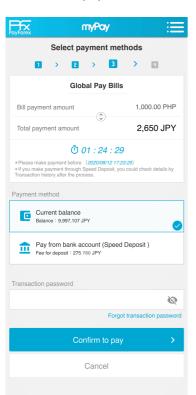

|
| Philippines | •           |     | •        | •     | •        | •          | ● <sup>※1</sup> |

| Vietnam | • |  | • | • | • | • |  |
|---------|---|--|---|---|---|---|--|
|---------|---|--|---|---|---|---|--|

- ※1 Other bill or tax payment
- · The procedure might be completed by the same day or take 1-2 business days (Varies by countries).
- · Transaction fee of JPY 200 will be charged per transaction.
- The limitation amount is JPY 100,000 per transaction.

#### ■ Usage method

myPay

of bills.

① Click "Global Pay Bills" on ② Select country and select type ③ Select bill company from the list.







4 Input bill information by referring to Sample of Bill. (Required information varies by different billers)



⑤ Input bill payment amount.



#### 6 Confirm and pay.



※Payment completed.



# <Company Profile>

| Company                    | Queen Bee Capital Co., Ltd.                                                                                                                 |  |  |  |  |
|----------------------------|---------------------------------------------------------------------------------------------------------------------------------------------|--|--|--|--|
| Services                   | Fund Transfer Service Provider  Manage and develop EC site, Settlement information solution                                                 |  |  |  |  |
| Registration               | Kanto Regional Financial Bureau registration number 00010                                                                                   |  |  |  |  |
| Affiliated<b