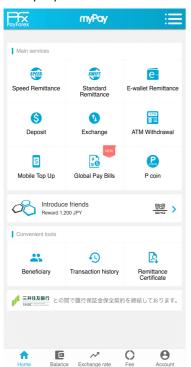

#### ■ Usage method

myPay

of bills.

① Click "Global Pay Bills" on ② Select country and select type ③ Select bill company from the list.

4 Input bill information by referring to Sample of Bill. (Required information varies by different billers)